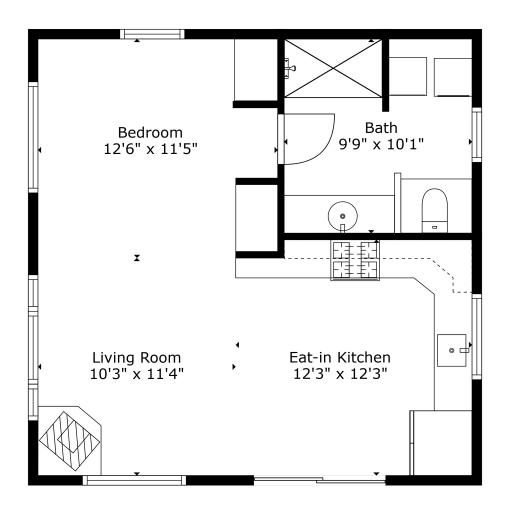

TOTAL: 512 sq. ft FLOOR 1: 512 sq. ft Floor Plan Created By Cubicasa App. Measurements Deemed Highly Reliable But Not Guaranteed.