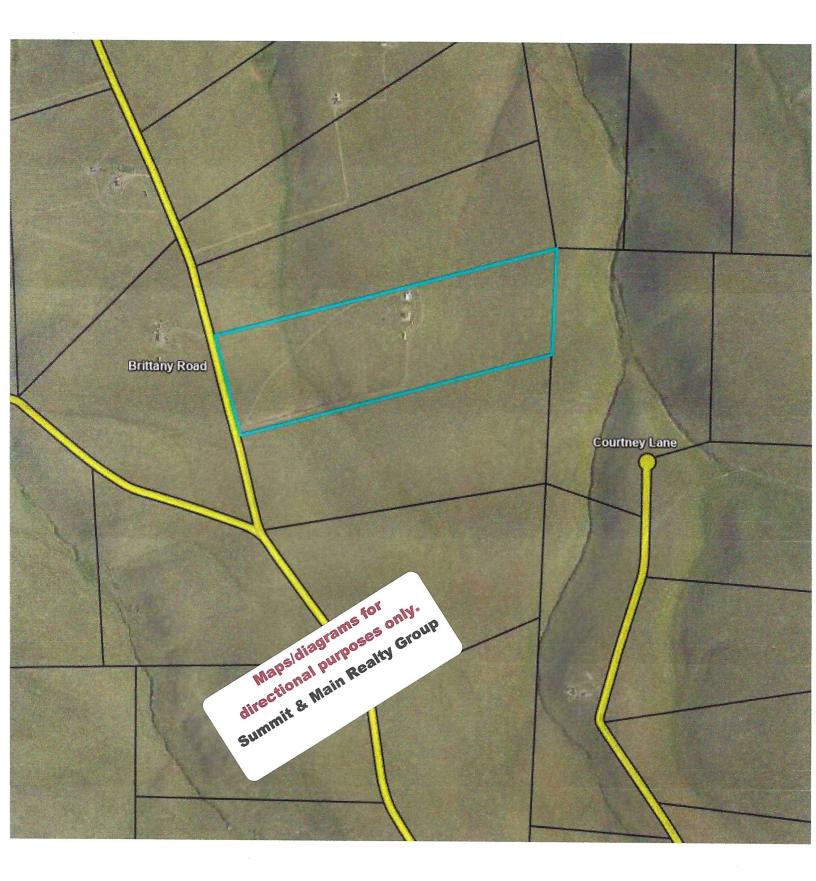

## CUSTER COUNTY PERMIT FOR INSTALLATION OF INDIVIDUAL SEWAGE DISPOSAL SYSTEM

102-36-735 Robert Klein 1148 South Drive North Merrick, NY 11566 (634) 921-2654 S11092102

Issue Date: 9/21/2011

Septic Contractor: Enos Mullett Perc done by: Kit Shy Perc Date: 7/29/2011 Applicant: Owner Permit Type: Installation System Type: Standard Property Address: 535 Brittany Road Legal: Centennial Ranch, Lot 455 Lot size: 36.3 acres Number of people: 4 Number of bedrooms: 2 Tank Size: 1000